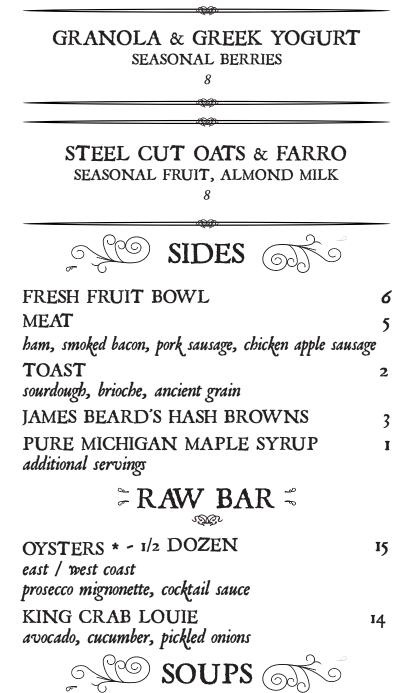

## WEEKEND BRUNCH

Cc\_ JUICE Ģ M

TO BEGIN

| cold pressed DROUGHT juices   | 120Z: | Q  | o |
|-------------------------------|-------|----|---|
| A.L.G                         |       | 10 | ſ |
| apple, lemon, ginger<br>GREEN |       | ю  |   |
| kale, celery, apple           |       | 10 |   |
| BEET                          |       | ю  |   |
| apple, carrot, citrus         |       |    |   |
| ΤΟΜΑΤΟ                        |       | 3  |   |
|                               |       | )  |   |
| ORANGE                        |       | 3  |   |
| GRAPEFRUIT                    |       | 3  |   |
|                               |       |    |   |